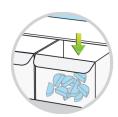

### **CLEAN FILLING**

Offers a clean and safe prescription environment with automated cutting.

The intuitive touchscreen control panel helps to increase the work efficiency.

| Model              | JV-EC10                                                     |
|--------------------|-------------------------------------------------------------|
| Dimensions (WxDxH) | 238 x 406 x 250mm                                           |
| Weight             | About 15kg                                                  |
| Cutting Speed      | Max. 20 tablets / minute                                    |
| Counting Speed     | 70 tablets / minute                                         |
| Max. Cutting Size  | Round tablet: 15x7mm (WxD) / Oval tablet: 20x10x7mm (WxDxH) |
| Display            | LCD panel (192x64 Dots, black & white)                      |
| Power consumption  | 5W (Max. 80W)                                               |
| Power supply       | 100-240V~, 50/60Hz                                          |