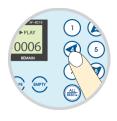

### **CLEAN FILLING**

Offers a clean and safe prescription environment with automated cutting.

The intuitive touchscreen control panel helps to increase the work efficiency.

| Model              | JV-EC10                                                     |
|--------------------|-------------------------------------------------------------|
| Dimensions (WxDxH) | 238 x 406 x 250mm                                           |
| Weight             | About 15kg                                                  |
| Cutting Speed      | Max. 20 tablets / minute                                    |
| Counting Speed     | 70 tablets / minute                                         |
| Max. Cutting Size  | Round tablet: 15x7mm (WxD) / Oval tablet: 20x10x7mm (WxDxH) |
| Display            | LCD panel (192x64 Dots, black & white)                      |
| Power consumption  | 5W (Max. 80W)                                               |
| Power supply       | 100-240V~, 50/60Hz                                          |